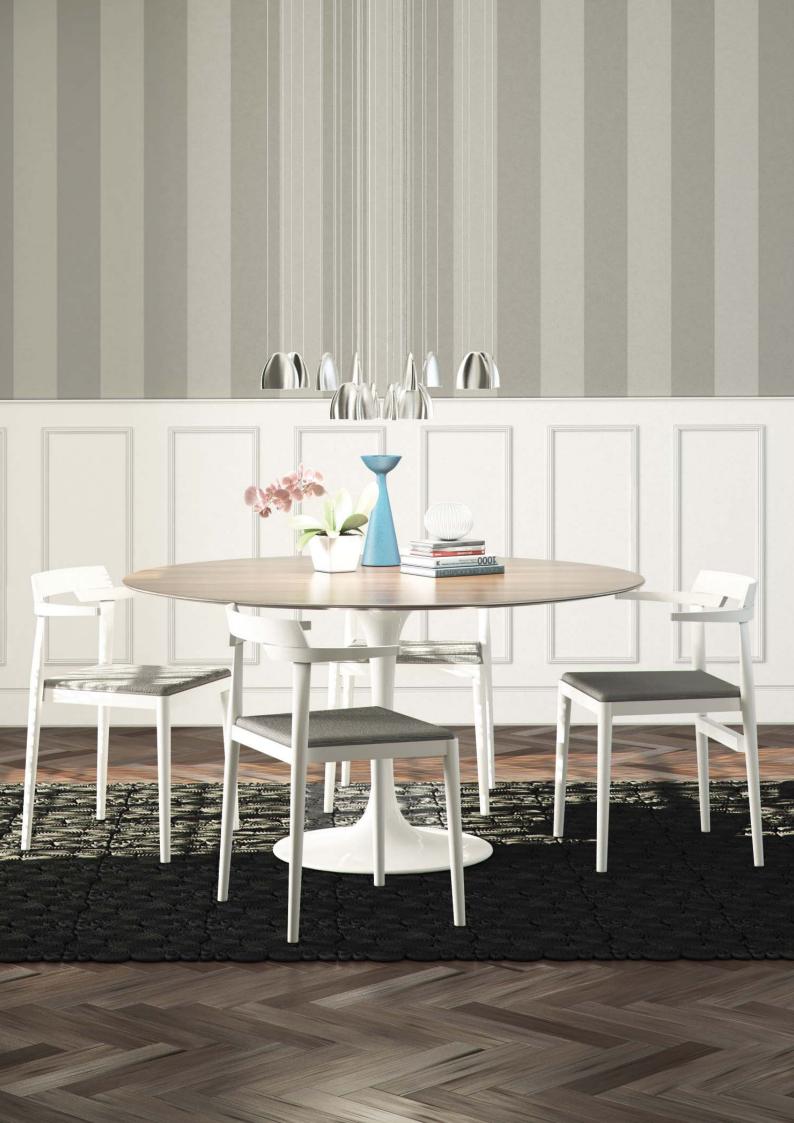

ALMA light Barcelona

LED OVAL es una colección de colgantes protagonizada por una pequeña pieza metálica oval con un LED en su interior.

Lo que nos cautiva de la LED OVAL es su aire discreto y estiloso, y la posibilidad de regular en altura cada una de sus luces, lo que permite instalarla con todas a una misma altura o bien a diferentes niveles, consiguiéndose formaciones creativas y originales. La forma de sus pantallas y el hecho de que la luz se proyecte verticalmente nos hacen pensar en un conjunto de delicadas linternas enfocando hacia abajo, sin deslumbrar. LED OVAL es ideal para lugares que requieran suspensiones individuales, lineales o con florón en cruz, como la barra de un bar, el mostrador de una tienda, la recepción de un hotel, encima de un mueble aparador o sobre una mesa de comedor.

LED OVAL is a collection of pendants which main element is a small oval metallic part with a LED inside.

What captivates us about LED OVAL is its discreet and stylish air, and the possibility of regulating in height each of its lights, which allows to install it with all at the same height or at different levels, obtaining creative and original formations. The shape of its screens and the fact that the light is projected vertically make us think of a set of delicate torches focusing downwards, without dazzling. LED OVAL is ideal for places that require single, linear or cross-shaped hanging lamps, such as a bar counter, a store counter, a hotel reception desk, a buffet or on a dining table.