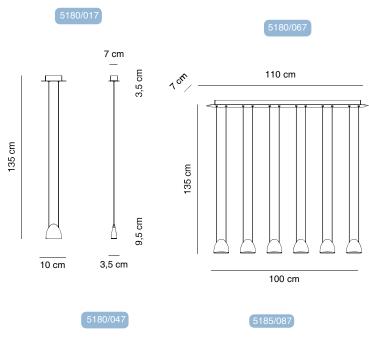

5180/017 colgante individual single pendant
5180/047 colgante lineal 4 luces linear pendant 4 lights
5180/067 colgante lineal 6 luces linear pendant 6 lights
5185/087 colgante en cruz 8 luces cross-shaped pendant 8 lights