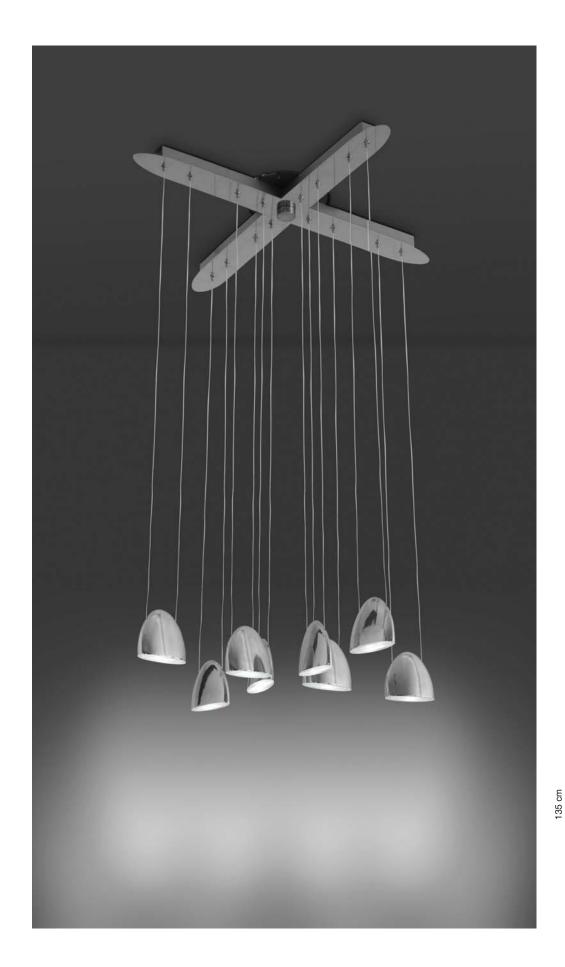

La colección LED OVAL consta de un modelo individual, dos modelos lineales y un modelo con florón en forma de cruz. La estructura es de acero inoxidable pulido espejo, la pantalla está realizada en fundición de aluminio pulido espejo y un difusor de metacrilato. Cada óvalo contiene un LED Citizen 3W 250lm y 3000K. El driver y las lámparas LED están incluidos.

The LED OVAL collection consists of one individual model, two linear models and one model with cross-shaped ceiling plate. The structure is made of mirror-polished stainless steel, the screen is made in mirror-polished die cast aluminum and a methacrylate diffuser. Each oval contains a Citizen 3W 250lm and 3000K LED. The driver and LED lamps are included

5180/017 colgante individual single pendant
5180/047 colgante lineal 4 luces linear pendant 4 lights
5180/067 colgante lineal 6 luces linear pendant 6 lights
5185/087 colgante en cruz 8 luces cross-shaped pendant 8 lights

LED Citizen 3W 2700K 250lm

5185/087

75 cm

64 cm