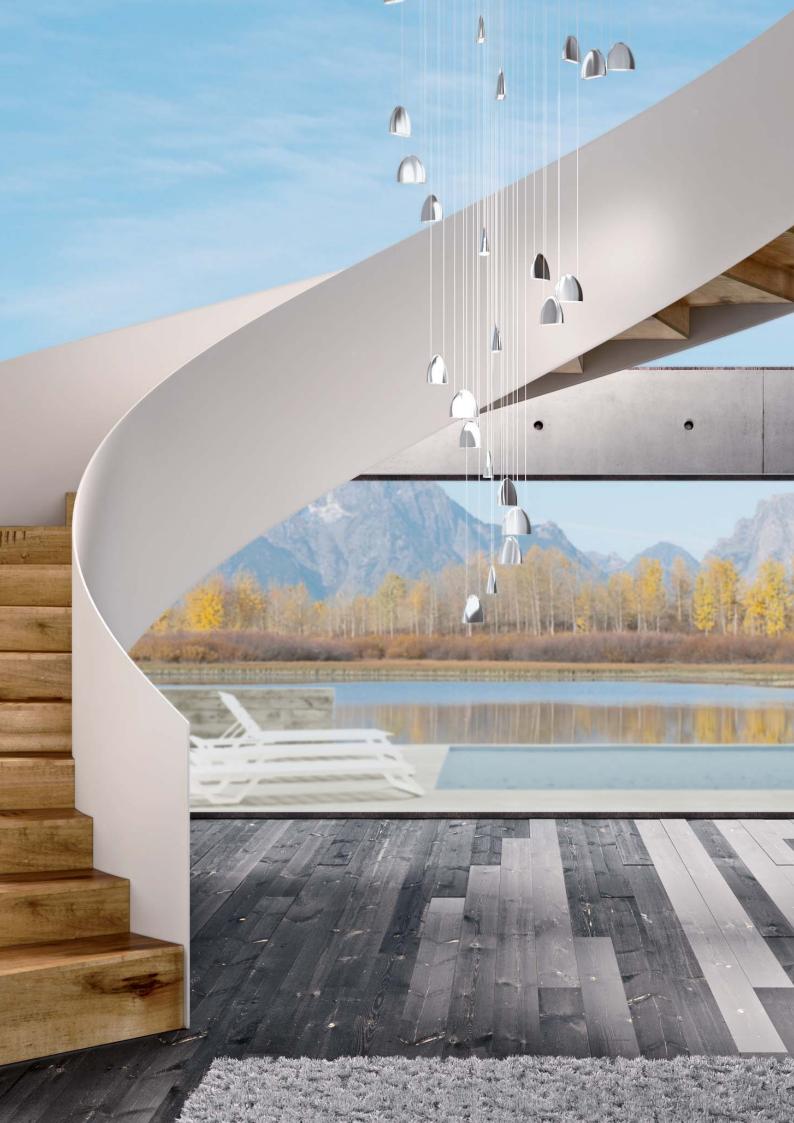

ALMA light Barcelona

LED OVAL es una colección de colgantes protagonizada por una pequeña pieza metálica oval con un LED en su interior.

Lo que nos cautiva de la LED OVAL es su aire discreto y estiloso, y la posibilidad de regular en altura cada una de sus luces, lo que permite instalarla con todas a una misma altura o bien a diferentes niveles, consiguiéndose formaciones creativas y originales. La forma de sus pantallas y el hecho de que la luz se proyecte verticalmente nos hacen pensar en un conjunto de delicadas linternas enfocando hacia abajo, sin deslumbrar. LED OVAL es ideal para lugares que requieran suspensiones individuales, lineales o con florón en cruz, como la barra de un bar, el mostrador de una tienda, la recepción de un hotel, encima de un mueble aparador o sobre una mesa de comedor.

LED OVAL is a collection of pendants which main element is a small oval metallic part with a LED inside.

What captivates us about LED OVAL is its discreet and stylish air, and the possibility of regulating in height each of its lights, which allows to install it with all at the same height or at different levels, obtaining creative and original formations. The shape of its screens and the fact that the light is projected vertically make us think of a set of delicate torches focusing downwards, without dazzling. LED OVAL is ideal for places that require single, linear or cross-shaped hanging lamps, such as a bar counter, a store counter, a hotel reception desk, a buffet or on a dining table.