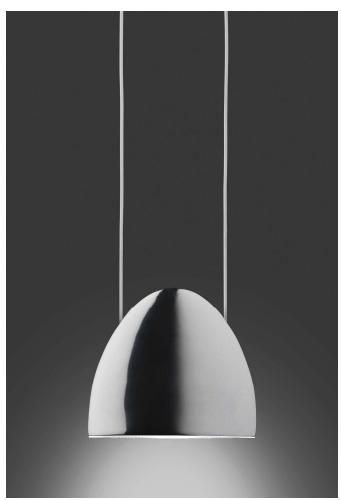

La colección LED OVAL consta de un modelo individual, dos modelos lineales y un modelo con florón en forma de cruz. La estructura es de acero inoxidable pulido espejo, la pantalla está realizada en fundición de aluminio pulido espejo y un difusor de metacrilato. Cada óvalo contiene un LED Citizen 3W 250lm y 3000K. El driver y las lámparas LED están incluidos.

The LED OVAL collection consists of one individual model, two linear models and one model with cross-shaped ceiling plate. The structure is made of mirror-polished stainless steel, the screen is made in mirror-polished die cast aluminum and a methacrylate diffuser. Each oval contains a Citizen 3W 250lm and 3000K LED. The driver and LED lamps are included

## **Led Oval**

Design by Cristian Cubiñá

Estructura acero inoxidable pulido espejo Structure mirror polished stainless steel

Pantalla fundición aluminio pulido Shade polished die cast aluminium

Lamparas incluidas, no reemplazables, no regulable Lamps included, not replaceable, not dimmable