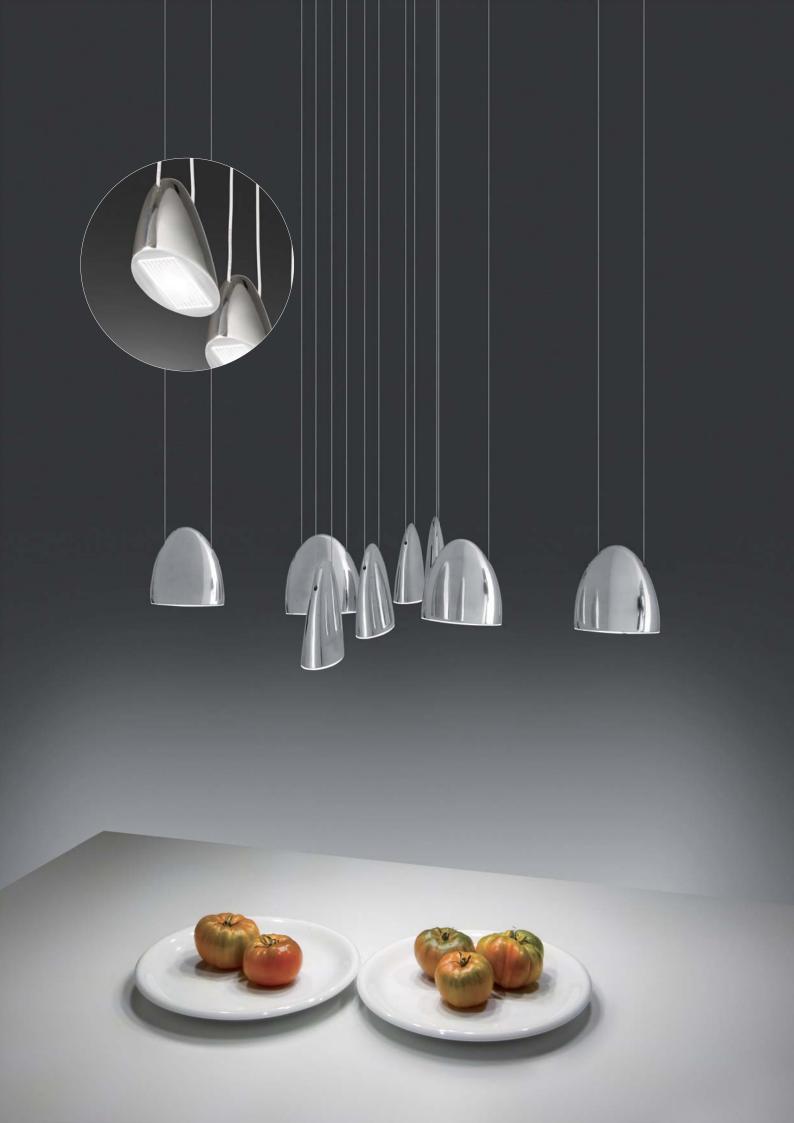

ALMA light Barcelona

LED OVAL es una colección de colgantes protagonizada por una pequeña pieza metálica oval con un LED en su interior.

Lo que nos cautiva de la LED OVAL es su aire discreto y estiloso, y la posibilidad de regular en altura cada una de sus luces, lo que permite instalarla con todas a una misma altura o bien a diferentes niveles, consiguiéndose formaciones creativas y originales. La forma de sus pantallas y el hecho de que la luz se proyecte verticalmente nos hacen pensar en un conjunto de delicadas linternas enfocando hacia abajo, sin deslumbrar. LED OVAL es ideal para lugares que requieran suspensiones individuales, lineales o con florón en cruz, como la barra de un bar, el mostrador de una tienda, la recepción de un hotel, encima de un mueble aparador o sobre una mesa de comedor.

LED OVAL is a collection of pendants which main element is a small oval metallic part with a LED inside.

What captivates us about LED OVAL is its discreet and stylish air, and the possibility of regulating in height each of its lights, which allows to install it with all at the same height or at different levels, obtaining creative and original formations. The shape of its screens and the fact that the light is projected vertically make us think of a set of delicate torches focusing downwards, without dazzling. LED OVAL is ideal for places that require single, linear or cross-shaped hanging lamps, such as a bar counter, a store counter, a hotel reception desk, a buffet or on a dining table.

5180/017 colgante individual single pendant
5180/047 colgante lineal 4 luces linear pendant 4 lights
5180/067 colgante lineal 6 luces linear pendant 6 lights
5185/087 colgante en cruz 8 luces cross-shaped pendant 8 lights