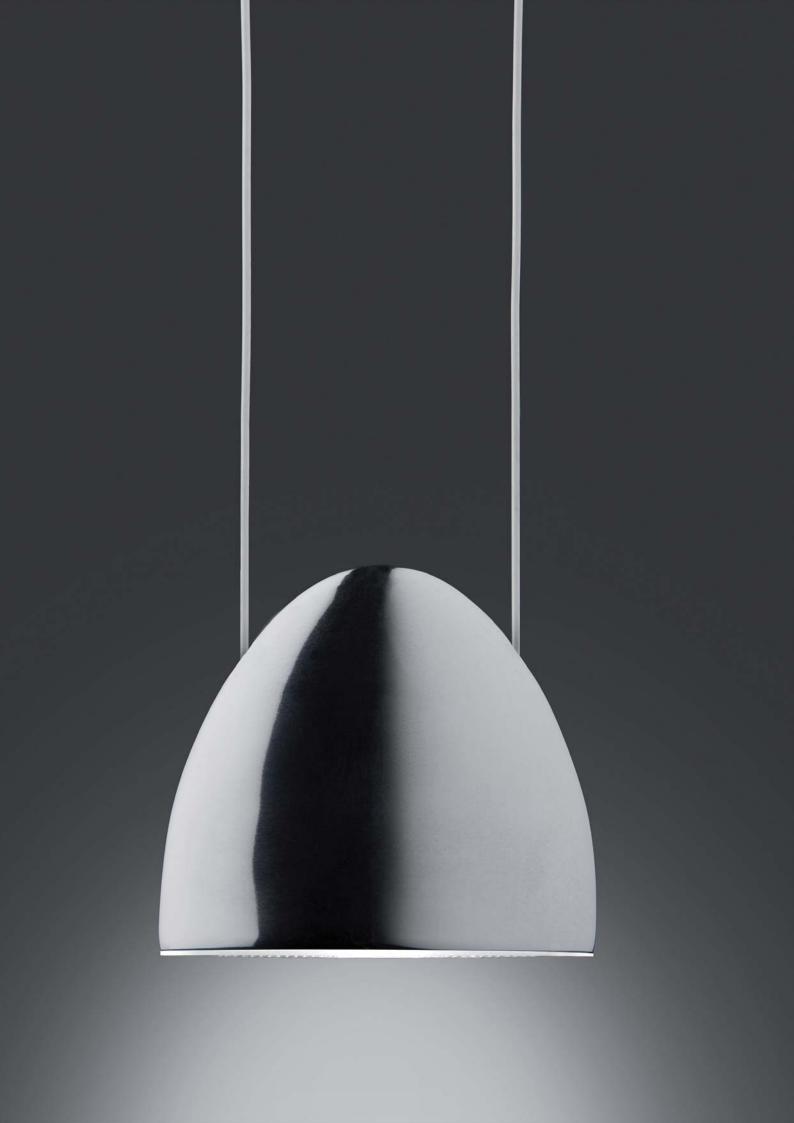

ALMA light Barcelona

LED OVAL es una colección de colgantes protagonizada por una pequeña pieza metálica oval con un LED en su interior.

Lo que nos cautiva de la LED OVAL es su aire discreto y estiloso, y la posibilidad de regular en altura cada una de sus luces, lo que permite instalarla con todas a una misma altura o bien a diferentes niveles, consiguiéndose formaciones creativas y originales. La forma de sus pantallas y el hecho de que la luz se proyecte verticalmente nos hacen pensar en un conjunto de delicadas linternas enfocando hacia abajo, sin deslumbrar. LED OVAL es ideal para lugares que requieran suspensiones individuales, lineales o con florón en cruz, como la barra de un bar, el mostrador de una tienda, la recepción de un hotel, encima de un mueble aparador o sobre una mesa de comedor.

LED OVAL is a collection of pendants which main element is a small oval metallic part with a LED inside.

What captivates us about LED OVAL is its discreet and stylish air, and the possibility of regulating in height each of its lights, which allows to install it with all at the same height or at different levels, obtaining creative and original formations. The shape of its screens and the fact that the light is projected vertically make us think of a set of delicate torches focusing downwards, without dazzling. LED OVAL is ideal for places that require single, linear or cross-shaped hanging lamps, such as a bar counter, a store counter, a hotel reception desk, a buffet or on a dining table.