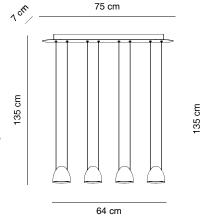

5180/017 colgante individual single pendant
5180/047 colgante lineal 4 luces linear pendant 4 lights
5180/067 colgante lineal 6 luces linear pendant 6 lights
5185/087 colgante en cruz 8 luces cross-shaped pendant 8 lights