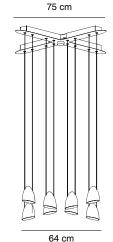

ing plate. The structure is made of mirror-polished stainless steel, the screen is made in mirror-polished die cast aluminum and a methacrylate diffuser. Each oval contains a Citizen 3W 250lm and 3000K LED. The driver and LED lamps are included

## **Led Oval**

Design by Cristian Cubiñá

Estructura acero inoxidable pulido espejo Structure mirror polished stainless steel

Pantalla fundición aluminio pulido Shade polished die cast aluminium

Lamparas incluidas, no reemplazables, no regulable Lamps included, not replaceable, not dimmable

5180/017 colgante individual single pendant
5180/047 colgante lineal 4 luces linear pendant 4 lights
5180/067 colgante lineal 6 luces linear pendant 6 lights
5185/087 colgante en cruz 8 luces cross-shaped pendant 8 lights

LED Citizen 3W 2700K 250lm

















5185/087

75 cm



64 cm