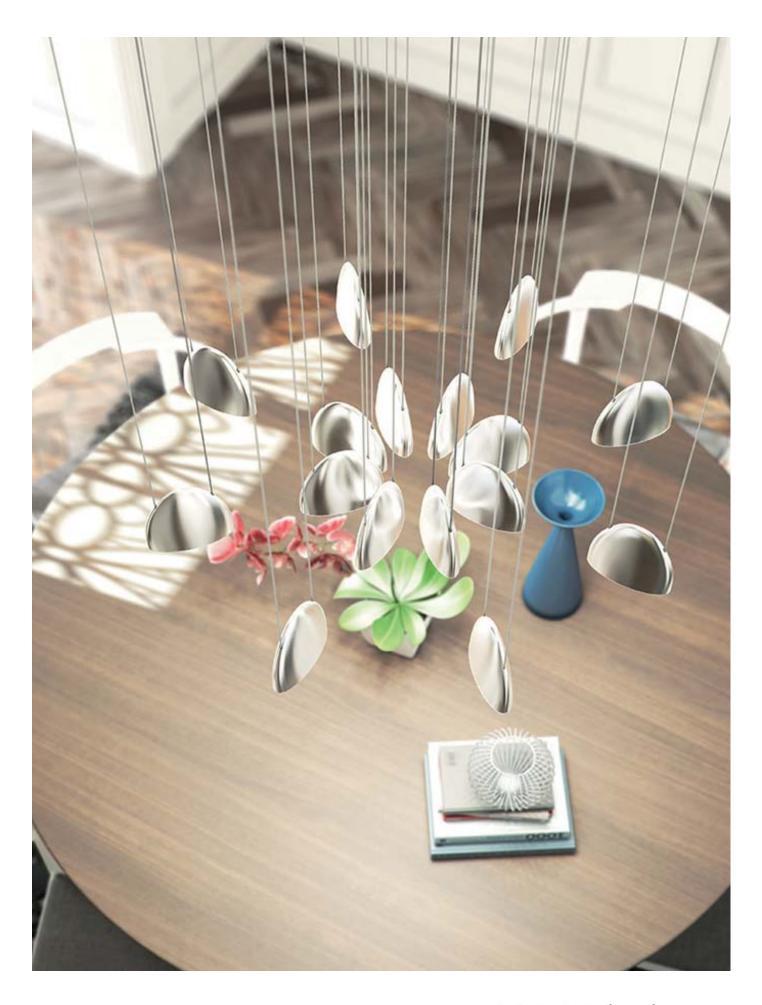

ALMA light Barcelona

LED OVAL es una colección de colgantes protagonizada por una pequeña pieza metálica oval con un LED en su interior.

Lo que nos cautiva de la LED OVAL es su aire discreto y estiloso, y la posibilidad de regular en altura cada una de sus luces, lo que permite instalarla con todas a una misma altura o bien a diferentes niveles, consiguiéndose formaciones creativas y originales. La forma de sus pantallas y el hecho de que la luz se proyecte verticalmente nos hacen pensar en un conjunto de delicadas linternas enfocando hacia abajo, sin deslumbrar. LED OVAL es ideal para lugares que requieran suspensiones individuales, lineales o con florón en cruz, como la barra de un bar, el mostrador de una tienda, la recepción de un hotel, encima de un mueble aparador o sobre una mesa de comedor.

LED OVAL is a collection of pendants which main element is a small oval metallic part with a LED inside.

What captivates us about LED OVAL is its discreet and stylish air, and the possibility of regulating in height each of its lights, which allows to install it with all at the same height or at different levels, obtaining creative and original formations. The shape of its screens and the fact that the light is projected vertically make us think of a set of delicate torches focusing downwards, without dazzling. LED OVAL is ideal for places that require single, linear or cross-shaped hanging lamps, such as a bar counter, a store counter, a hotel reception desk, a buffet or on a dining table.

5180/017 colgante individual single pendant
5180/047 colgante lineal 4 luces linear pendant 4 lights
5180/067 colgante lineal 6 luces linear pendant 6 lights
5185/087 colgante en cruz 8 luces cross-shaped pendant 8 lights

LED Citizen 3W 2700K 250lm

5185/087

75 cm

64 cm